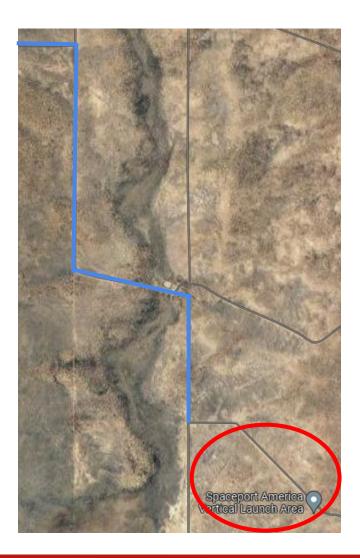

#### Final 2 miles to the VLA

- Continue to follow signs and other vehicles
- There will be a gate at the VLA. All vehicle occupants must present their badges to gain access. Do NOT FORGET YOUR BADGE
- Once inside the VLA, security will direct you to where to unload and park.