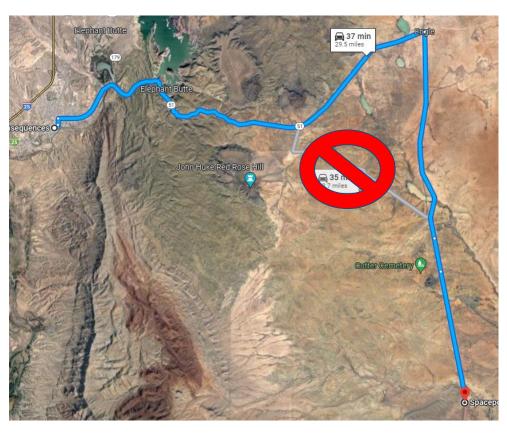

## Departing from Truth or Consequences

- Total travel time should be about 45 minutes
- Head East on Highway 51
- Do NOT take the A014 shortcut to the south. The road is not paved and questionable at best.
- Take a Right at the Stop Sign in Engle
   ~15 miles onto A-13
- Police will be actively looking for speeders.
- Stay on this road until you see the entrance to Spaceport America

## Departing from Truth or Consequences

- Proceed on Hwy 51 until it intersects with AO13. Basically turn right at the Stop sign.
- DO NOT TAKE THE AO14 (gray road to the south). It is not a paved road and is NOT A SHORTCUT