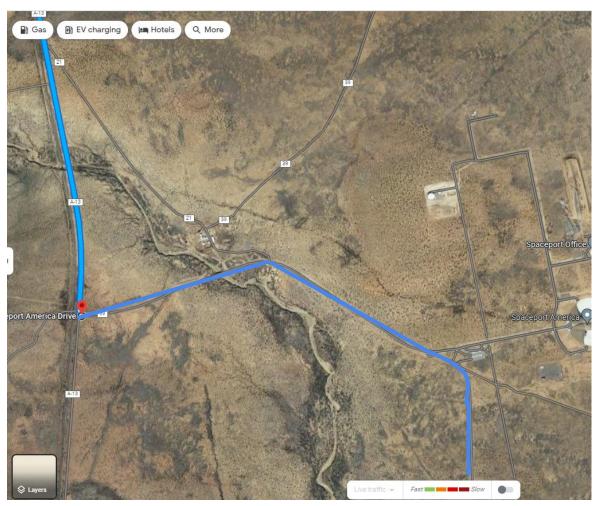

#### Getting to the Vertical Launch Area

- Take a left at Spaceport
   America Drive to enter the
   Spaceport America area.
- Follow the signs to the
   Vertical Launch Areas
- Do not enter the guard gate area of Spaceport America. They will turn you around.