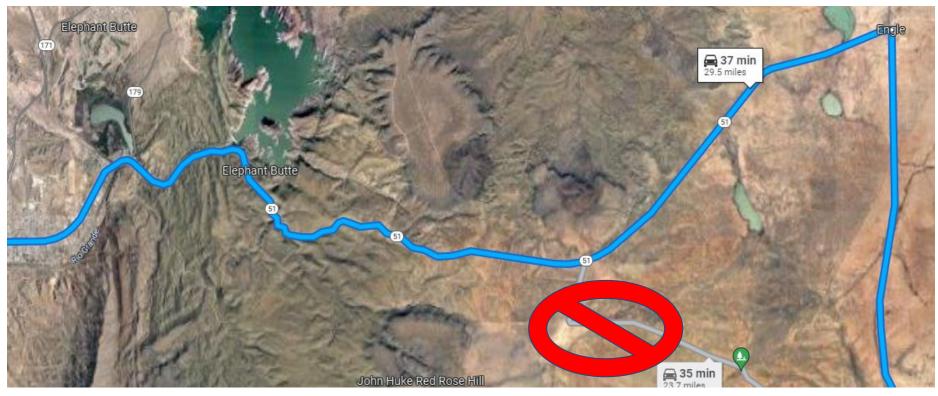

## Departing from Truth or Consequences

- Total travel time should be about 45 minutes
- Head East on Highway 51
- Do NOT take the A014 shortcut to the south. The road is not paved and questionable at best.
- Take a Right at the Stop Sign in Engle
   ~15 miles onto A-13
- Police will be actively looking for speeders.
- Stay on this road until you see the entrance to Spaceport America

## Departing from Truth or Consequences

- Proceed on Hwy 51 until it intersects with AO13. Basically turn right at the Stop sign.
- DO NOT TAKE THE AO14 (gray road to the south). It is not a paved road and is NOT A SHORTCUT