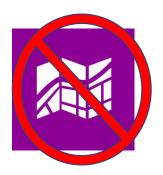

### Google Maps and Apple Maps are WRONG

- **CSRA** 
  - This only applies to the Vertical Launch Area for Wednesday through Saturday launches.
  - All of the major mapping systems will get you lost on back roads which don't really exist.
  - All of the roads to the entrance of Spaceport America <u>ARE PAVED</u>. If you find yourself on a dirt or gravel road BEFORE you enter Spaceport America, you ARE <u>NOT ON THE CORRECT ROAD</u>.
  - Spaceport America will attempt to put up roadway signs up for the first few days

## Departing from Truth or Consequences

- Total travel time should be about 45 minutes
- Head East on Highway 51
- Do NOT take the A014 shortcut to the south. The road is not paved and questionable at best.
- Take a Right at the Stop Sign in Engle
   ~15 miles onto A-13
- Police will be actively looking for speeders.
- Stay on this road until you see the entrance to Spaceport America

## Departing from Truth or Consequences

- Proceed on Hwy 51 until it intersects with AO13. Basically turn right at the Stop sign.
- DO NOT TAKE THE AO14 (gray road to the south). It is not a paved road and is NOT A SHORTCUT