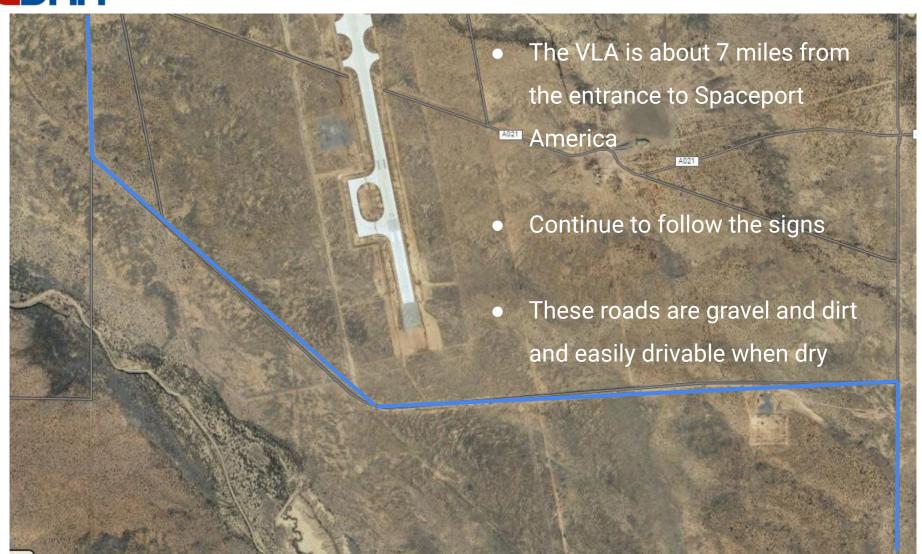

#### Gravel and Dirt Roads to VLA

#### Final 2 miles to the VLA

- Continue to follow signs and other vehicles
- There will be a gate at the VLA. All vehicle occupants must present their badges to gain access. Do NOT FORGET YOUR BADGE
- Once inside the VLA, security will direct you to where to unload and park.